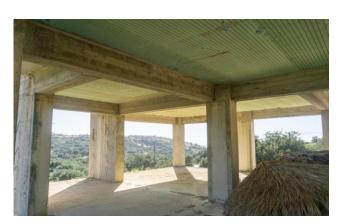

## **HOUSE SIZE: 190m<sup>2</sup>**

LAND SIZE: 4,000m<sup>2</sup>

An unfinished building with sea views near Triopetra beach.

The opportunity to purchase an unfinished building of 190m<sup>2</sup> on a land plot of 4,000m<sup>2</sup>.

This property is located 1km away, from Triopetra beach and shares lovely sea and country views.

Because of its position, this property could be perfect, for a private home or a holiday rental.

The structure consists of two levels, a ground floor of  $100\text{m}^2$  and an upper floor of  $90\text{m}^2$  and there is also the possibility of an extra floor of  $90\text{m}^2$ .