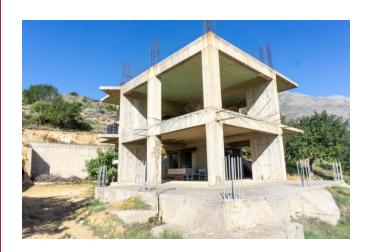

## LARGE UNFINISHED BUILDING WITH PLENTLY OF POTENTIAL IN TRIOPETRA

REF: CCM-015

PRICE: €320,000

Miette Lauwers Tel: (00 30) 6947 374 736 info@yourhomeoncrete.com www.yourhomeoncrete.com

## **HOUSE SIZE: 190m<sup>2</sup>**

LAND SIZE: 4,000m<sup>2</sup>

An unfinished building with sea views near Triopetra beach.

The opportunity to purchase an unfinished building of 190m<sup>2</sup> on a land plot of 4,000m<sup>2</sup>.

This property is located 1km away, from Triopetra beach and shares lovely sea and country views.

Because of its position, this property could be perfect, for a private home or a holiday rental.

The structure consists of two levels, a ground floor of  $100\text{m}^2$  and an upper floor of  $90\text{m}^2$  and there is also the possibility of an extra floor of  $90\text{m}^2$ .