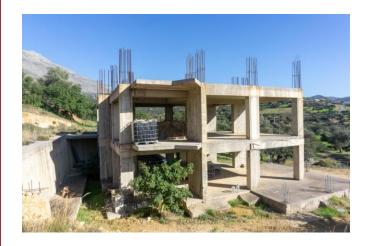

## **HOUSE SIZE: 190m<sup>2</sup>**

LAND SIZE: 4,000m<sup>2</sup>

An unfinished building with sea views near Triopetra beach.

The opportunity to purchase an unfinished building of 190m<sup>2</sup> on a land plot of 4,000m<sup>2</sup>.

This property is located 1km away, from Triopetra beach and shares lovely sea and country views.

Because of its position, this property could be perfect, for a private home or a holiday rental.

The structure consists of two levels, a ground floor of  $100\text{m}^2$  and an upper floor of  $90\text{m}^2$  and there is also the possibility of an extra floor of  $90\text{m}^2$ .